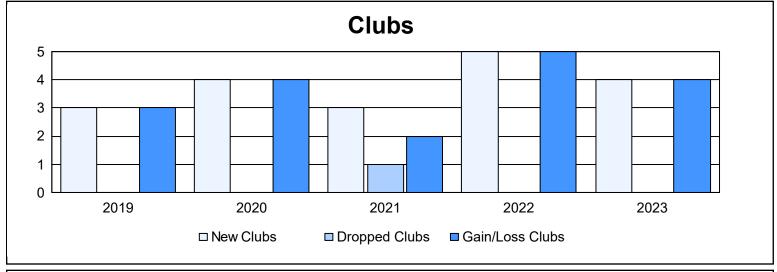

District 403 A3 As of June 2023 Cumulative

| Year      | New<br>Clubs | Dropped<br>Clubs | Gain/<br>Loss<br>Clubs | New<br>Members | Charter<br>Members | Reinstate<br>Members | Transfer<br>Members | Total<br>Member<br>Added | Total<br>Members<br>Dropped | Gain/<br>Loss<br>Members |
|-----------|--------------|------------------|------------------------|----------------|--------------------|----------------------|---------------------|--------------------------|-----------------------------|--------------------------|
| 2018-2019 | 3            | 0                | 3                      | 79             | 100                | 19                   | 3                   | 201                      | 66                          | 135                      |
| 2019-2020 | 4            | 0                | 4                      | 113            | 119                | 29                   | 7                   | 268                      | 129                         | 139                      |
| 2020-2021 | 3            | 1                | 2                      | 166            | 82                 | 3                    | 0                   | 251                      | 183                         | 68                       |
| 2021-2022 | 5            | 0                | 5                      | 169            | 132                | 6                    | 0                   | 307                      | 160                         | 147                      |
| 2022-2023 | 4            | 0                | 4                      | 147            | 104                | 3                    | 0                   | 254                      | 130                         | 124                      |
| Average   | 4            | 0                | 4                      | 135            | 107                | 12                   | 2                   | 256                      | 134                         | 123                      |