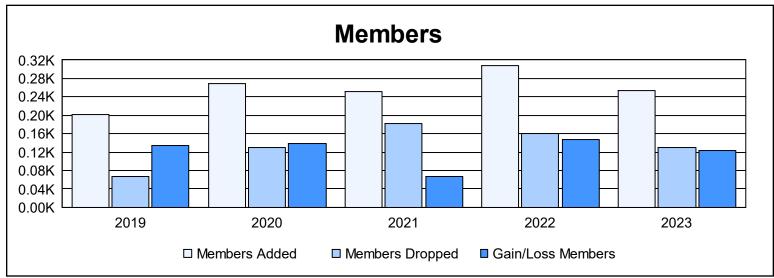

District 403 A3 As of June 2023 Cumulative

| Year      | New<br>Clubs | Dropped<br>Clubs | Gain/<br>Loss<br>Clubs | New<br>Members | Charter<br>Members | Reinstate<br>Members | Transfer<br>Members | Total<br>Member<br>Added | Total<br>Members<br>Dropped | Gain/<br>Loss<br>Members |
|-----------|--------------|------------------|------------------------|----------------|--------------------|----------------------|---------------------|--------------------------|-----------------------------|--------------------------|
| 2018-2019 | 3            | 0                | 3                      | 79             | 100                | 19                   | 3                   | 201                      | 66                          | 135                      |
| 2019-2020 | 4            | 0                | 4                      | 113            | 119                | 29                   | 7                   | 268                      | 129                         | 139                      |
| 2020-2021 | 3            | 1                | 2                      | 166            | 82                 | 3                    | 0                   | 251                      | 183                         | 68                       |
| 2021-2022 | 5            | 0                | 5                      | 169            | 132                | 6                    | 0                   | 307                      | 160                         | 147                      |
| 2022-2023 | 4            | 0                | 4                      | 147            | 104                | 3                    | 0                   | 254                      | 130                         | 124                      |
| Average   | 4            | 0                | 4                      | 135            | 107                | 12                   | 2                   | 256                      | 134                         | 123                      |